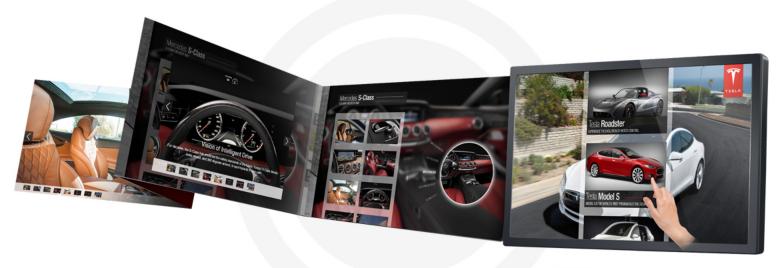

# NO PRESENTATION IS TOO BIG OR TOO SMALL

With multiple template options, myShowcase offers an engaging experience for presnetations with as few as a dozen assets and up to 1,000.

\* Inviting stand by features to prompt auto interaction when not in use.

### **FEATURES & HIGHLIGHTS**

- > Advanced UI/UX with pre-built wire frame.
- Fully interactive multi-layer content categories and subcategories.
- Upload your digital assets (videos, images, text) and interact with your content via touch.

## **CONTENT MANAGEMENT TOOL**

Intuitive content management tool to make creating presentations enjoyable and effortless. Simply upload your digital assets and publish. Never write another line of code again!