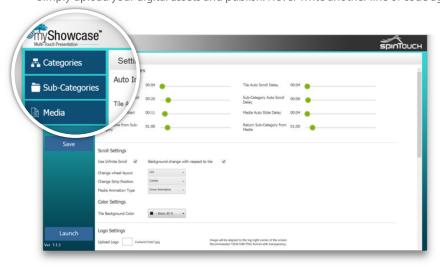

## **CONTENT MANAGEMENT TOOL**

Intuitive content management tool to make creating presentations enjoyable and effortless. Simply upload your digital assets and publish. Never write another line of code again!