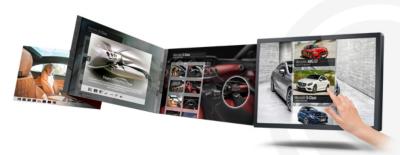

Create powerful and memorable interactive experiences in minutes with **myShowcase™ Multi-Touch Presentation** for large format touch displays. Showcase your *brand*, *products*,

and services in a way your audience will enjoy engaging.

- > Create multi-touch presentations in just minutes.
- > Upload 100's of your HD Pics, Videos, and Text.
- Advanced UI/UX, custom look and feel.
- > No Coding Required!

- Compatible with any Windows based touch device. Win7/8/10
- Ideal for large format touch displays, interactive kiosk, touch tables, and tablets.
- Compatible with Microsoft Surface for mobile presentations

### **FEATURES & HIGHLIGHTS**

- > Advanced UI/UX with pre-built wire frame.
- Fully interactive multi-layer content categories and subcategories.
- Upload your digital assets (videos, images, text) and interact with your content via touch.