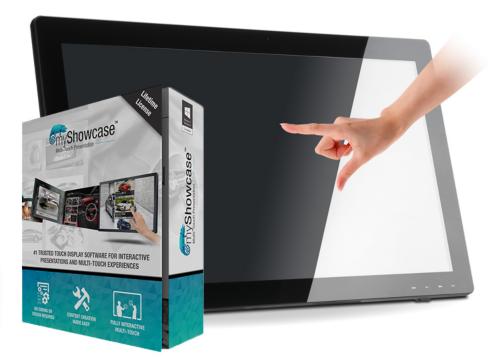

## **BUNDLED TURNKEY SOLUTION**

Get a turnkey solution with a 32", 46", 55", or 70" touch monitor PC bundle with the software.

Ask for additional sizes or touch table options.

You can also use myShowcase with your Microsoft Surface for mobile presentations and more.