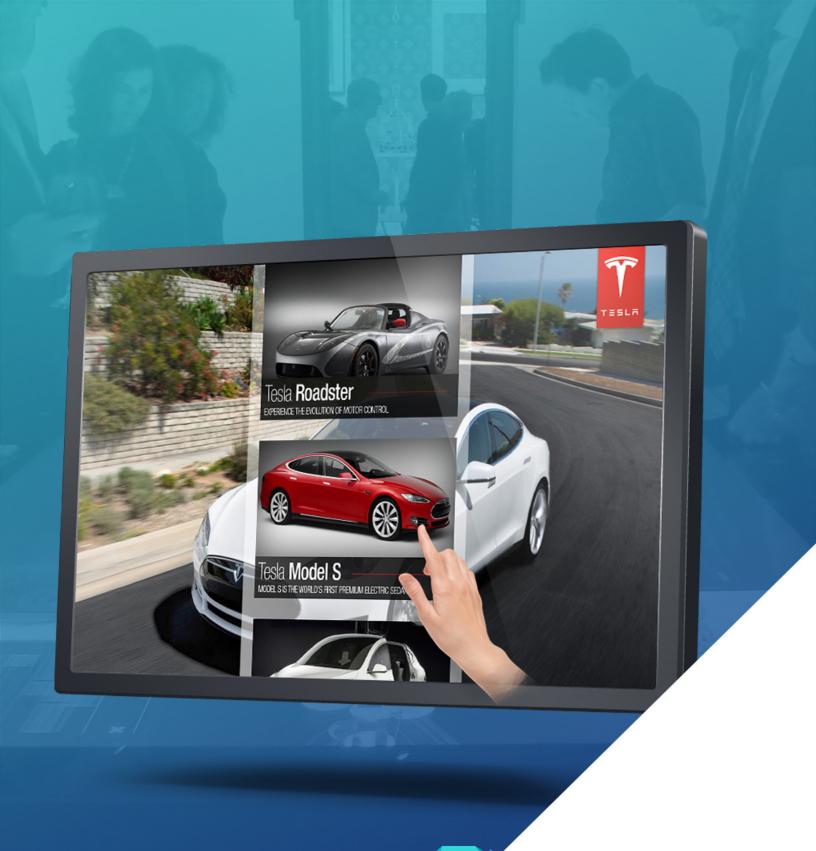

Create powerful and memorable interactive experiences in minutes with **myShowcase™ Multi-Touch Presentation** for large format touch displays. Showcase your *brand*, *products*,

and services in a way your audience will enjoy engaging.

- > Create multi-touch presentations in just minutes.
- > Upload 100's of your HD Pics, Videos, and Text.
- Advanced UI/UX, custom look and feel.
- > No Coding Required!

- Compatible with any Windows based touch device. Win7/8/10
- Ideal for large format touch displays, interactive kiosk, touch tables, and tablets.
- Compatible with Microsoft Surface for mobile presentations

### **FEATURES & HIGHLIGHTS**

- > Advanced UI/UX with pre-built wire frame.
- Fully interactive multi-layer content categories and subcategories.
- Upload your digital assets (videos, images, text) and interact with your content via touch.